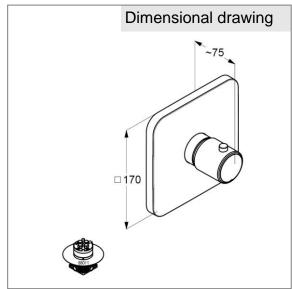

dimensions: diameter cover plate: 170/170 mm, handle projection: ~75 mm Suitable for pre-installation set KLUDI FLEXX.BOXX DN 20 item no. 88011, not included.