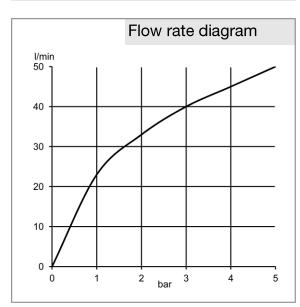

## Advertisement

concealed thermostatic mixer, manufacturer KLUDI GmbH & Co. KG KLUDI AMBA item no. 497290575

type: concealed thermostatic mixer trim set with functional unit THM for pre-installation set KLUDI FLEXX.BOXX DN 20 item no. 88011, without shut-off valve, handle chrome plated metal, cover plate chrome plated plastic, temperature control handle with hot water safety device 38°C, flow rate 40 l/min at 3 bar, functional unit made of dezincification resistant brass,