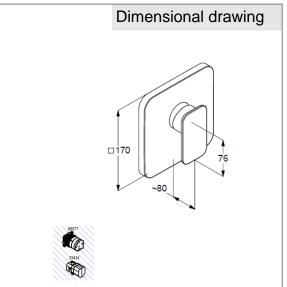

dimensions: diameter cover plate: 170/170 mm, lever projection: 76 mm, projection: 93 mm

Suitable for pre-installation set KLUDI FLEXX.BOXX DN 20 item no. 88077 or Concealed shower mixer item nr. 33434, not included.