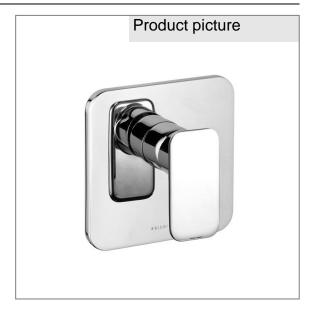

## Advertisement

concealed shower mixer valve, manufacturer KLUDI GmbH & Co. KG KLUDI E2 item no. 497180575

type: concealed shower mixer trim set with functional unit, solid lever chrome plated metal, cover plate chrome plated plastic, functional unit made of dezincification resistant brass