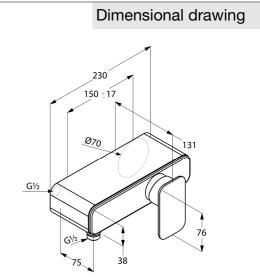

dimensions: width: 230 mm, projection: 131 mm, lever projection: 76 mm, centers: 150 mm