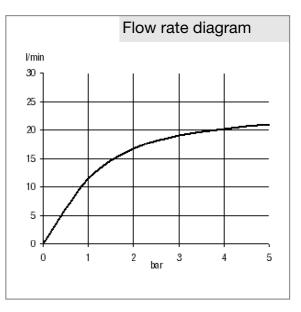

## Product description

single lever shower mixer DN 15 wall-mounted solid lever ceramic cartridge with hot water safety device flow rate 19 l/min at 3 bar shower connection 1/2 inch protected against back flow s-unions 1/2 x 3/4 inch

## Advertisement

single lever shower mixer, manufacturer KLUDI GmbH & Co. KG KLUDI E2 item no. 497140575

type: single lever shower mixer, DN 15 / PN 10, chrome plated brass, solid lever chrome plated metal, ceramic cartridge K-41 with hot water safety device, flow rate at shower outlet 19 l/min at 3 bar, protected against back flow DIN EN 1717, shower connection 1/2 inch, concealed s-unions  $1/2 \times 3/4$  inch