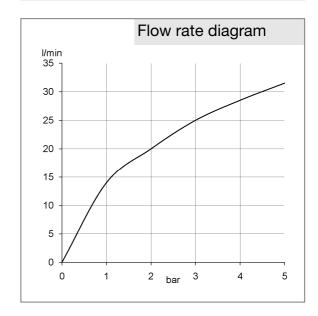

## Product description

concealed shower mixer
trim set with functional unit
wall mounting
solid lever
ceramic cartridge with hot water safety device
flow rate 25 l/min at 3 bar
without pre-installation set
KLUDI FLEXX.BOXX item no. 88011

## Advertisement

concealed shower mixer valve, manufacturer KLUDI GmbH & Co. KG KLUDI E2 item no. 496550575

type: concealed shower mixer trim set with functional unit, solid lever chrome plated metal, cover plate chrome plated plastic, ceramic cartridge K-41 with hot water safety device, flow rate 25 l/min at 3 bar, functional unit made of dezincification resistant brass