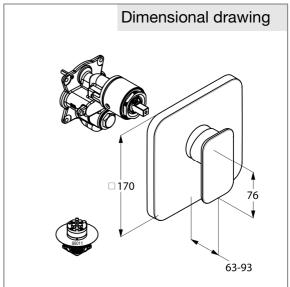

dimensions: diameter cover plate: 170/170 mm, lever projection: 76 mm, projection:

Suitable for pre-installation set KLUDI FLEXX.BOXX DN 20 item no. 88011, not included.