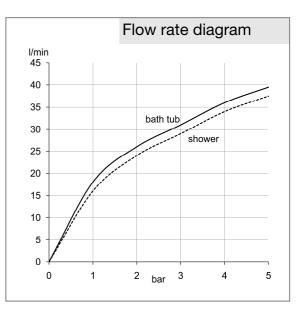

## Product description

concealed bath and shower mixer trim set with functional unit wall mounting solid lever ceramic cartridge with hot water safety device flow rate to bath tub 31 l/min at 3 bar flow rate to shower 29 l/min at 3 bar automatic diverter: shower to bath tub without pre-installation set KLUDI FLEXX.BOXX item no. 88011

## Advertisement

concealed bath/shower mixer valve, manufacturer KLUDI GmbH & Co. KG KLUDI E2 item no. 496500575

type: concealed bath and shower mixer trim set with functional unit, solid lever chrome plated metal, cover plate chrome plated plastic, ceramic cartridge K-41 with hot water safety device, flow rate to bath tub filler 31 l/min at 3 bar, flow rate to shower outlet 29 I/min at 3 bar, automatic diverter: shower to bath tub, functional unit made of dezincification resistant brass