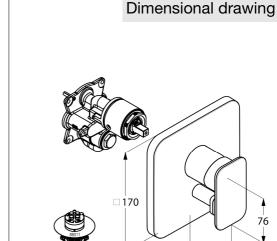

dimensions: cover plate: 170/170 mm, projection: 93 mm, lever projection: 76 mm Suitable for pre-installation set KLUDI FLEXX.BOXX DN 20 item no. 88011, not included.

76

63-93