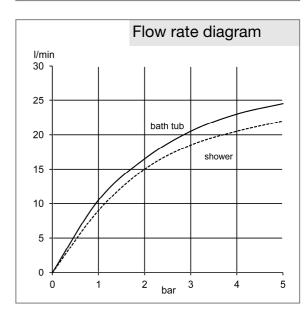

## Product description

single lever bath and shower mixer DN 15 wall-mounted solid lever ceramic cartridge with hot water safety device aerator M 24 x 1 flow rate bath tub 21 l/min at 3 bar flow rate shower 18 l/min at 3 bar automatic diverter: shower to bath tub shower connection 1/2 inch protected against back flow s-unions 1/2 x 3/4 inch

## Advertisement

single lever bath/shower mixer, manufacturer KLUDI GmbH & Co. KG KLUDI E2 item no. 494450575

type: single lever bath and shower mixer, DN 15 / PN 10, chrome plated brass, solid lever chrome plated metal, ceramic cartridge K-41 with hot water safety device, bath tub filler with aerator M 24 x 1, flow rate at bath tub filler 21 l/min at 3 bar, flow rate at shower outlet 18 l/min at 3 bar, automatic diverter: shower to bath tub, protected against back flow DIN EN 1717, shower connection 1/2 inch, concealed s-unions 1/2 x 3/4 inch