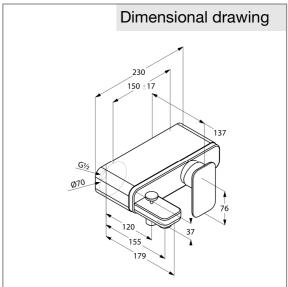

dimensions: width: 230 mm, nozzle projection: 179 mm, lever projection: 76 mm, centers: 150 mm