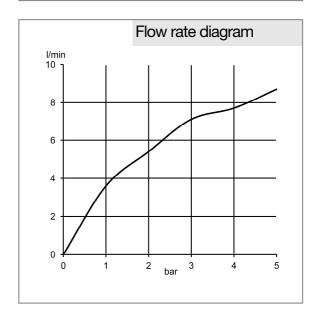

## Product description

single lever basin mixer DN 15 single hole mounted solid lever ceramic cartridge aerator M 24 x 1 flow rate 7,1 l/min at 3 bar flexible high pressure supply tubes 3/8 inch shank fixing

## Advertisement

single lever basin mixer, manufacturer KLUDI GmbH & Co. KG KLUDI E2 item no. 492980575

type: single lever basin mixer height 321 mm, DN 15 / PN 10, chrome plated brass, solid lever chrome plated metal, ceramic cartridge K-28, aerator M 24 x 1, flow rate 7,1 l/min at 3 bar, flexible high pressure supply tubes 3/8 inch with DVGW / W270 approval, shank fixing