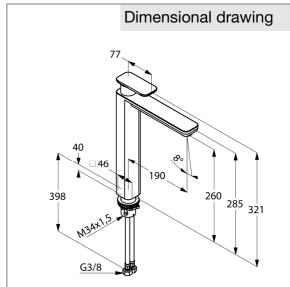

## Advertisement

single lever basin mixer, manufacturer KLUDI GmbH & Co. KG KLUDI E2 item no. 492980575

type: single lever basin mixer height 321 mm, DN 15 / PN 10, chrome plated brass, solid lever chrome plated metal, ceramic cartridge K-28, aerator M 24 x 1, flow rate 7,1 l/min at 3 bar, flexible high pressure supply tubes 3/8 inch with DVGW / W270 approval, shank fixing

dimensions: height: 321 mm, nozzle height: 260 mm, projection: 190 mm