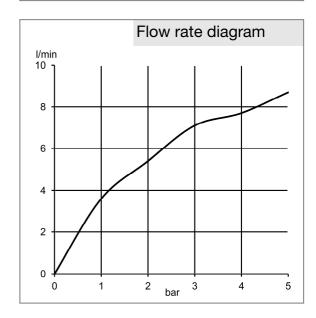

## Product description

single lever basin mixer DN 15 single hole mounted solid lever ceramic cartridge aerator M 24 x 1 flow rate 7,1 l/min at 3 bar flexible high pressure supply tubes G 3/8 inch rapid installation set

## Advertisement

single lever basin mixer, manufacturer KLUDI GmbH & Co. KG KLUDI E2 item no. 492970575

type: single lever basin mixer, DN 15 / PN 10, chrome plated brass, solid lever chrome plated metal, ceramic cartridge K-28, aerator M 24 x 1, flow rate 6,7 l/min at 3 bar, flexible high pressure supply tubes 3/8 inch with DVGW / W270 approval, rapid installation set