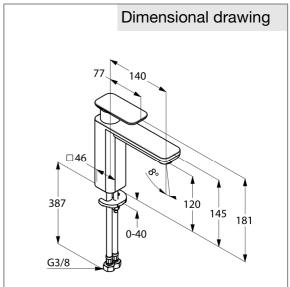

dimensions: height: 181 mm, nozzle height: 145 mm, projection: 140 mm, lever projection: 77 mm