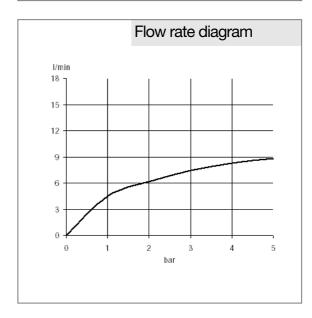

## Product description

single lever basin mixer DN 15 single hole mounted solid lever ceramic cartridge aerator M 24 x 1 flow rate 7,5 l/min at 3 bar flexible high pressure supply tubes 3/8 inch rapid installation set

## Advertisement

single lever basin mixer, manufacturer KLUDI GmbH & Co. KG KLUDI E2 item no. 492960575

type: single lever basin mixer height 216 mm, DN 15 / PN 10, chrome plated brass, solid lever chrome plated metal, ceramic cartridge K-28, aerator M 24 x 1, flow rate 7,5 l/min at 3 bar, flexible high pressure supply tubes 3/8 inch with DVGW / W270 approval, rapid installation set