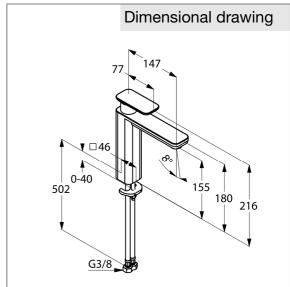

## Product: KLUDI E2 single lever basin mixer DN 15

Ref.: **492960575** 

## Product description

single lever basin mixer DN 15 single hole mounted solid lever ceramic cartridge aerator M 24 x 1 flow rate 7,5 l/min at 3 bar flexible high pressure supply tubes 3/8 inch rapid installation set

Finishes: 05 chrome



## Advertisement

single lever basin mixer, manufacturer KLUDI GmbH & Co. KG KLUDI E2 item no. 492960575

type: single lever basin mixer height 216 mm, DN 15 / PN 10, chrome plated brass, solid lever chrome plated metal, ceramic cartridge K-28, aerator M 24 x 1, flow rate 7,5 l/min at 3 bar, flexible high pressure supply tubes 3/8 inch with DVGW / W270 approval, rapid installation set

dimensions: height: 216 mm, nozzle height: 180 mm, projection: 147 mm