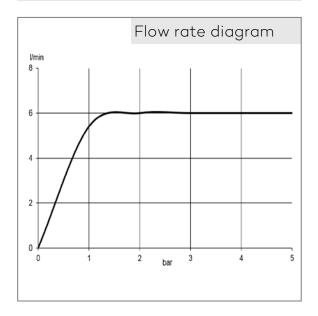

## Product description

single lever basin mixer DN 15 single hole mounted solid lever ceramic cartridge PCA aerator M 24 x 1 flow rate 6 l/min at 3 bar flexible high pressure supply tubes G 3/8 inch rapid installation set pop up waste G1 ½

## Advertisement

single lever basin mixer, manufacturer KLUDI GmbH & Co. KG KLUDI E2 item no. 492950575

type: single lever basin mixer, DN 15 / PN 10, chrome plated brass, solid lever chrome plated metal, ceramic cartridge K-28, PCA aerator M 24 x 1, flow rate 6 l/min at 3 bar, flexible high pressure supply tubes 3/8 inch with DVGW / W270 approval, rapid installation set, with pop up waste G1  $^{1}$ 4.