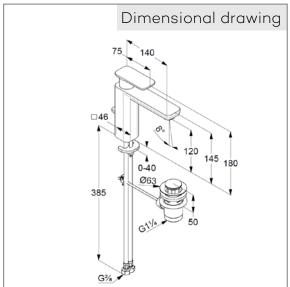

dimensions: height: 180 mm, nozzle height: 145 mm, projection: 140 mm, lever projection: 75 mm