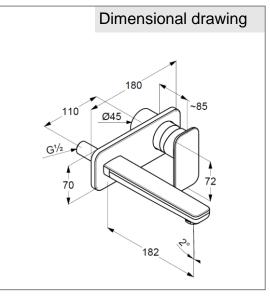

dimensions: nozzle projection: 182 mm, lever projection: 85 mm, lever: 72 mm, centre distance: 110 mm, cover plate: 70/180 mm

Suitable for pre-installation set KLUDI item no. 38243, not included.