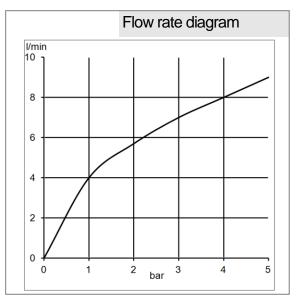

## Product description

concealed 2 hole single lever basin mixer trim set wall mounting solid lever aerator M 24 x 1 flow rate 7 l/min at 3 bar wall outlet 180 mm without pre-installation set KLUDI item no. 38243

## Advertisement

wall mounted mixer, manufacturer KLUDI GmbH & Co. KG KLUDI E2 item no. 492440575

type: concealed 2 hole single lever basin mixer, trim set, with wall outlet 180 mm, chrome plated brass, solid lever chrome plated metal, aerator M 24 x 1, flow rate 7,0 l/min at 3 bar, concealed wall unions