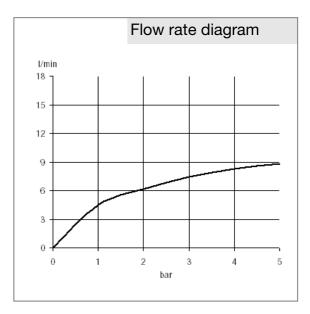

## Product description

single lever basin mixer DN 15 single hole mounted solid lever ceramic cartridge aerator M 24 x 1 flow rate 7,5 l/min at 3 bar flexible high pressure supply tubes G 3/8 inch rapid installation set pop up waste 1 1/4 inch

## Advertisement

single lever basin mixer, manufacturer KLUDI GmbH & Co. KG KLUDI E2 item no. 490230575

type: single lever basin mixer, DN 15 / PN 10, chrome plated brass, with pop up waste 1 1/4 inch rod-pull and pull knob chrome plated, solid lever chrome plated metal, ceramic cartridge K-28, aerator M 24 x 1, flow rate 7,5 l/min at 3 bar, flexible high pressure supply tubes 3/8 inch with DVGW / W270 approval, rapid installation set dimensions: height: 141 mm, nozzle height: 105 mm, projection: 132 mm