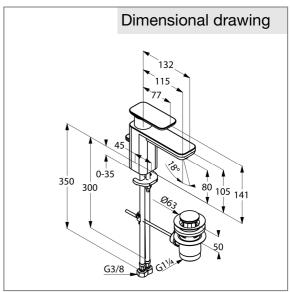

## Advertisement

single lever basin mixer, manufacturer KLUDI GmbH & Co. KG KLUDI E2 item no. 490230575

type: single lever basin mixer, DN 15 / PN 10, chrome plated brass, with pop up waste 1 1/4 inch rod-pull and pull knob chrome plated, solid lever chrome plated metal, ceramic cartridge K-28, aerator M 24 x 1, flow rate 7,5 l/min at 3 bar, flexible high pressure supply tubes 3/8 inch with DVGW / W270 approval, rapid installation set dimensions: height: 141 mm, nozzle height: 105 mm, projection: 132 mm