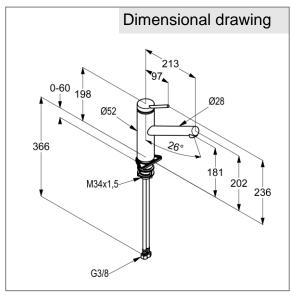

## Advertisement

single lever sink mixer, manufacturer KLUDI GmbH & Co. KG KLUDI TANGENTA item no. 44904F875

type: single lever sink mixer, DN 15 / PN 10 with swivel spout ( $360^{\circ}$ ), made of Stainless steel, stainless steel hairline finish look, metal solid lever, ceramic cartridge K-35 with hot water safety device, aerator M 24 x 1, flow rate 9 l/min at 3 bar, flexible high pressure supply tubes 3/8 inch with DVGW / W270 approval, shank-fixing, dimensions: height: 236 mm, nozzle height: 181 mm, projection: 213 mm, lever projection: 97 mm