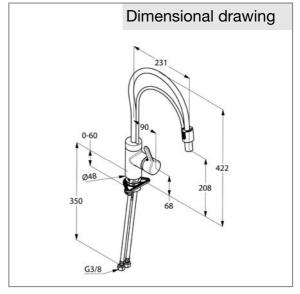

dimensions: height: 422 mm, nozzle height: 208 mm, projection: 231 mm, lever projection: 90 mm