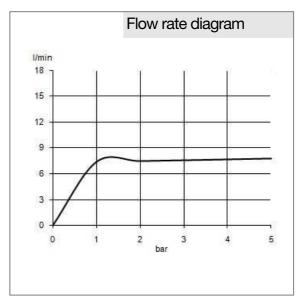

## Product description

single lever sink mixer DN 15
single hole mounted
solid lever
ceramic cartridge with hot water safety device
aerator M 16,5 x 1
water flow regulator 8,0 l/min
flow rate 8,0 l/min at 3 bar
swivel spout (360°)
removable spout,
protected against back flow
flexible high pressure supply tubes 3/8 inch
rapid installation set