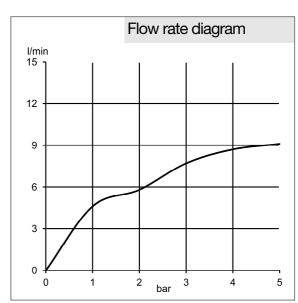

## Product description

single lever sink mixer DN 15 single hole mounted solid lever ceramic cartridge with hot water safety device flow rate 7,7 l/min at 3 bar swivelling spout (230°), pull-out hand spray automatic diverter: jet/spray protected against back flow shank-fixing flexible high pressure supply tubes G 3/8 inch

## Advertisement

single lever sink mixer, manufacturer KLUDI GmbH & Co KG KLUDI BINGO STAR item no. 428520578

type: single lever sink mixer DN 15 / PN 10 with swivel (range 230°) and pull out hand spry, chrome plated brass, solid lever made of metal, ceramic cartridge K-35 with hot water safety device, flow rate 7,7 l/min at 3 bar, flexible high pressure supply tubes G 3/8 inch, with plastic shower hose and counterweight with W270/KTW approval, hand spray with automatic diverter, protected against back flow EN 1717, shank fixing, dimensions: height: 436 mm, nozzle height: 224 mm, projection: 219 mm, lever: 94 mm, lever projection: 95 mm