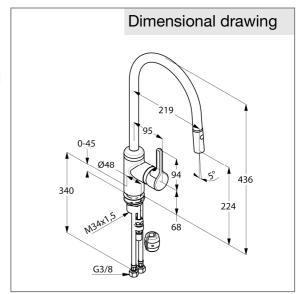

## Advertisement

single lever sink mixer, manufacturer KLUDI GmbH & Co KG KLUDI BINGO STAR item no. 428520578

type: single lever sink mixer DN 15 / PN 10 with swivel (range 230°) and pull out hand spry, chrome plated brass, solid lever made of metal, ceramic cartridge K-35 with hot water safety device, flow rate 7,7 l/min at 3 bar, flexible high pressure supply tubes G 3/8 inch, with plastic shower hose and counterweight with W270/KTW approval, hand spray with automatic diverter, protected against back flow EN 1717, shank fixing, dimensions: height: 436 mm, nozzle height: 224 mm, projection: 219 mm, lever: 94 mm, lever projection: 95 mm