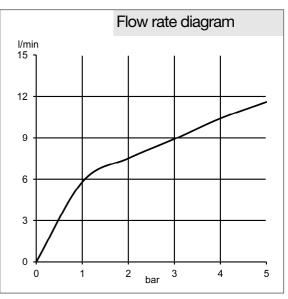

#### Product description

single lever basin mixer DN 15 single hole mounted solid lever lateral actuation ceramic cartridge with hot water safety device aerator M 24 x 1 flow rate 8,9 l/min at 3 bar swivel spout (360°) flexible high pressure supply tubes 3/8 inch rapid installation set

#### Advertisement

single lever basin mixer, manufacturer KLUDI GmbH & Co. KG KLUDI ZENTA item no. 420260575

type: single lever basin mixer, DN 15 / PN 10, with swivel spout ( $360^{\circ}$ ), chrome plated brass, solid lever chrome plated metal, with lateral actuation, ceramic cartridge K-36 with hot water safety device, aerator M 24 x 1, flow rate 8,9 l/min at 3 bar, flexible high pressure supply tubes 3/8 inch with DVGW / W270 approval, rapid installation set dimensions: height: 244 mm, nozzle height: 220 mm, projection: 160 mm, lever projection: 84 mm