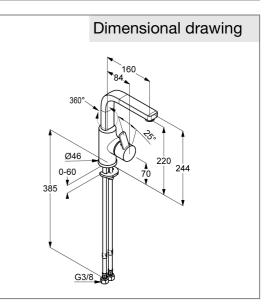

#### Advertisement

single lever basin mixer, manufacturer KLUDI GmbH & Co. KG KLUDI ZENTA item no. 420260575

type: single lever basin mixer, DN 15 / PN 10, with swivel spout ( $360^{\circ}$ ), chrome plated brass, solid lever chrome plated metal, with lateral actuation, ceramic cartridge K-36 with hot water safety device, aerator M 24 x 1, flow rate 8,9 l/min at 3 bar, flexible high pressure supply tubes 3/8 inch with DVGW / W270 approval, rapid installation set dimensions: height: 244 mm, nozzle height: 220 mm, projection: 160 mm, lever projection: 84 mm