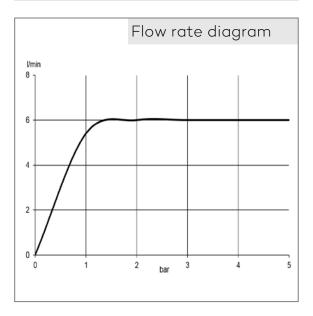

## Product description

single lever basin mixer DN 15 single hole mounted solid lever ceramic cartridge PCA aerator M 24 x 1 flow rate 6 l/min at 3 bar flexible high pressure supply tubes G 3/8 inch rapid installation set

## Advertisement

single lever basin mixer, manufacturer KLUDI GmbH & Co. KG KLUDI AMEO item no. 410260575

type: single lever basin mixer, DN 15 / PN 10, chrome plated brass, solid lever chrome plated metal, ceramic cartridge K-36, PCA aerator M 24 x 1, flow rate 6 l/min at 3 bar, flexible high pressure supply tubes 3/8 inch with DVGW / W270 approval, rapid installation set