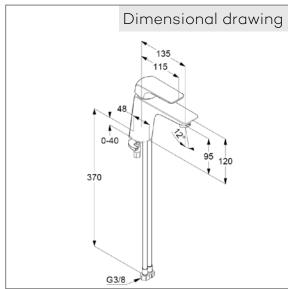

Product:

KLUDI AMEO single lever basin mixer

DN 15,

Ref.:

410260575

## Product description

single lever basin mixer DN 15 single hole mounted solid lever ceramic cartridge PCA aerator M 24 x 1 flow rate 6 l/min at 3 bar flexible high pressure supply tubes G 3/8 inch rapid installation set

Finishes: 05 chrome



## Advertisement

single lever basin mixer, manufacturer KLUDI GmbH & Co. KG KLUDI AMEO item no. 410260575

type: single lever basin mixer, DN 15 / PN 10, chrome plated brass, solid lever chrome plated metal, ceramic cartridge K-36, PCA aerator M 24 x 1, flow rate 6 l/min at 3 bar, flexible high pressure supply tubes 3/8 inch with DVGW / W270 approval, rapid installation set

dimensions: height: 155 mm, nozzle height: 95 mm, projection: 135 mm