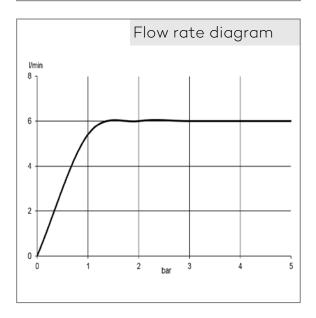

## Product description

single lever basin mixer DN 15 single hole mounted solid lever ceramic cartridge PCA aerator M 24 x 1 flow rate 6 l/min at 3 bar flexible high pressure supply tubes G 3/8 inch rapid installation set pop up waste 1 1/4 inch

## Advertisement

single lever basin mixer, manufacturer KLUDI GmbH & Co. KG KLUDI AMEO item no. 410230575

type: single lever basin mixer, DN 15 / PN 10, chrome plated brass, with pop up waste 1  $\frac{1}{4}$  inch rod-pull and pull knob chrome plated, solid lever chrome plated metal, ceramic cartridge K-36, PCA aerator M 24 x 1, flow rate 6 l/min at 3 bar, flexible high pressure supply tubes 3/8 inch with DVGW / W270 approval, rapid installation set