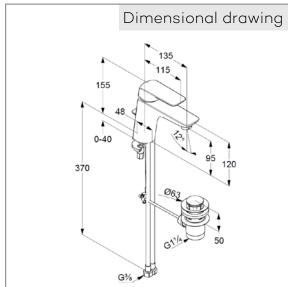

## Product description

single lever basin mixer DN 15 single hole mounted solid lever ceramic cartridge PCA aerator M 24 x 1 flow rate 6 l/min at 3 bar flexible high pressure supply tubes G 3/8 inch rapid installation set pop up waste 1 1/4 inch

Finishes: 05 chrome



## Advertisement

single lever basin mixer, manufacturer KLUDI GmbH & Co. KG KLUDI AMEO item no. 410230575

type: single lever basin mixer, DN 15 / PN 10, chrome plated brass, with pop up waste 1  $\frac{1}{4}$  inch rod-pull and pull knob chrome plated, solid lever chrome plated metal, ceramic cartridge K-36, PCA aerator M 24 x 1, flow rate 6 l/min at 3 bar, flexible high pressure supply tubes 3/8 inch with DVGW / W270 approval, rapid installation set

dimensions: height: 155 mm, nozzle height: 95 mm, projection: 135 mm