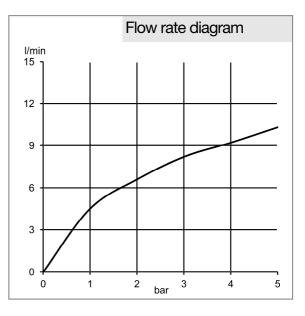

## Product description

single lever sink mixer DN 15 single hole mounted solid lever lateral actuation ceramic cartridge aerator M 16 x 1 flow rate 8,2 l/min at 3 bar swivelling (360°) and pull-out spout protected against backflow flexible high pressure supply tubes 3/8 inch shank fixing

## Advertisement

single lever sink mixer, manufacturer KLUDI GmbH & Co. KG KLUDI L-INE S item no. 40851..75

type: single lever sink mixer DN 15 / PN 10 with swivel (range 360°) and pull out spout (max. 600 mm), chrome plated brass, finishes selectable: 05 = chrome / 87 = chrome/black matt / 93 = chrome/white matt, solid lever chrome plated metal, lateral actuation, ceramic cartridge K-25, aerator M 16 x 1, flow rate 8,2 l/min at 3 bar, with plastic fibre shower hose M 15 x 1 x 1500 mm and counterweight with W270/KTW approval, flexible high pressure supply tubes 3/8 inch with DVGW/W270 approval, protected against backflow EN 1717, shank fixing,