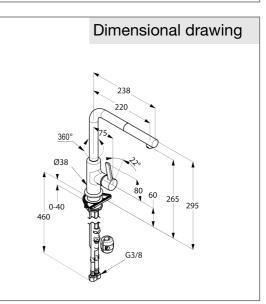

dimensions: height: 295 mm, nozzle height: 265 mm, projection: 238 mm, lever projection: 75 mm