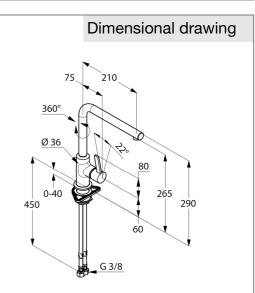

dimensions: height: 290 mm, nozzle height: 265 mm, projection: 210 mm, lever projection: 80 mm