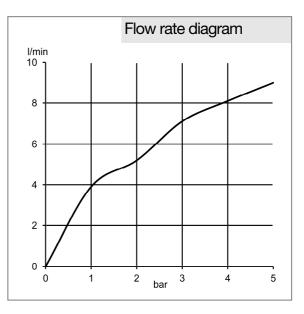

## Product description

single lever sink mixer DN 15 single hole mounted solid lever lateral actuation ceramic cartridge aerator M 18 x 1 flow rate 7,1 l/min at 3 bar swivel spout (360°) flexible high pressure supply tubes 3/8 inch shank fixing

#### Advertisement

single lever sink mixer, manufacturer KLUDI GmbH & Co. KG KLUDI L-INE S item no. 408030575

type: single lever sink mixer, DN 15 / PN 10, with swivel spout (360°), chrome plated brass, solid lever chrome plated metal, with lateral actuation, ceramic cartridge K-25, aerator M 18 x 1, flow rate 7,1 l/min at 3 bar, flexible high pressure supply tubes 3/8 inch with DVGW / W270 approval, shank fixing