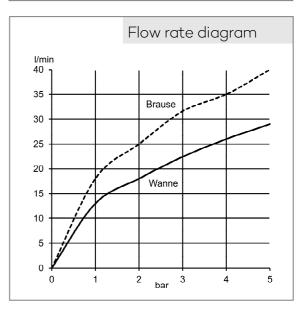

## Product description

manufacterer KLUDI GmbH & Co. KG Typ: KLUDI PURE&STYLE Concealed single lever bath- and shower mixer, PN 10 Art. Nr. 406570575 concealed bath-shower mixer single lever mixer trim set without pre-installation set pre installation set KLUDI FLEXX.BOXX Art. Nr. 88011 trim set with functional unit wall mounted automatic diverter: shower/bath solid lever, metal protected against back flow ceramic cartridge with hotwater safety device flow rate at 3 bar = 21 l/min.