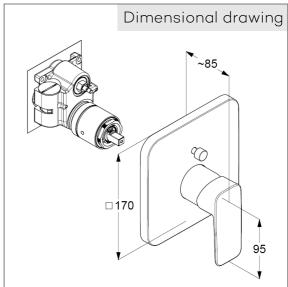

## Product description

manufacterer KLUDI GmbH & Co. KG Typ: KLUDI PURE&STYLE Concealed single lever bath- and shower mixer, PN 10 Art. Nr. 406570575 concealed bath-shower mixer single lever mixer trim set without pre-installation set pre installation set KLUDI FLEXX.BOXX Art. Nr. 88011 trim set with functional unit wall mounted automatic diverter: shower/bath solid lever, metal protected against back flow ceramic cartridge with hotwater safety device flow rate at 3 bar = 21 l/min.