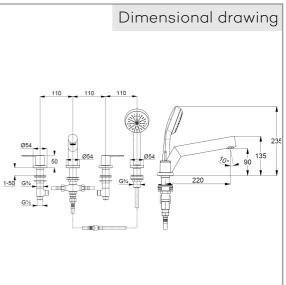

Product: KLUDI PURE&STYLE 4-hole bath and shower mixer DN 15

Article-Nr.: 404250575

Surface: 05 chrome

Product description

manufacterer KLUDI GmbH & Co. KG Typ: KLUDI PURE&STYLE bath- and shower mixer, DN 15/ PN 10 Art. Nr. 404250575 concealed 4-hole bath/ shower mixer extractable hand shower Logo 1 S automatic diverter: shower/ bath 4-hole tiles deck mounted installation solid lever, metal Aerator, S-Pointer M24 protected against back flow ceramic headparts 90° flow rate at 3 bar = 27 l/ min. shank-fixing without flexible high pressure supply tubes Article No. 7544605-00 Hand shower hoses M15 x 1500 mm