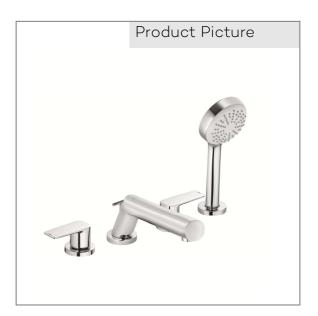

Product: KLUDI PURE&STYLE 4-hole bath and shower mixer DN 15

Article-Nr.: 404250575

Surface: 05 chrome

Product description

manufacterer KLUDI GmbH & Co. KG Typ: KLUDI PURE&STYLE bath- and shower mixer, DN 15/ PN 10 Art. Nr. 404250575 concealed 4-hole bath/ shower mixer extractable hand shower Logo 1 S automatic diverter: shower/ bath 4-hole tiles deck mounted installation solid lever, metal Aerator, S-Pointer M24 protected against back flow ceramic headparts 90° flow rate at 3 bar = 27 l/ min. shank-fixing without flexible high pressure supply tubes Article No. 7544605-00 Hand shower hoses M15 x 1500 mm