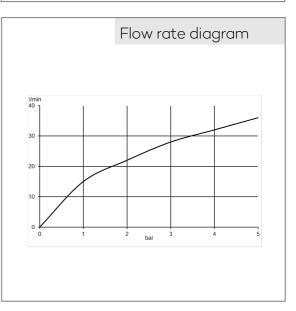

Product: KLUDI PURE&STYLE 4-hole bath and shower mixer DN 15

Article-Nr.: 404250575

Surface: 05 chrome

Product description

manufacterer KLUDI GmbH & Co. KG Typ: KLUDI PURE&STYLE bath- and shower mixer, DN 15/ PN 10 Art. Nr. 404250575 concealed 4-hole bath/ shower mixer extractable hand shower Logo 1 S automatic diverter: shower/ bath 4-hole tiles deck mounted installation solid lever, metal Aerator, S-Pointer M24 protected against back flow ceramic headparts 90° flow rate at 3 bar = 27 l/ min. shank-fixing without flexible high pressure supply tubes Article No. 7544605-00 Hand shower hoses M15 x 1500 mm