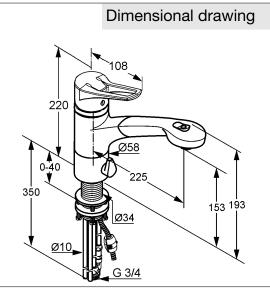

dimensions: height: 220 mm, nozzle height: 153 mm, projection: 225 mm, lever projection: 108 mm