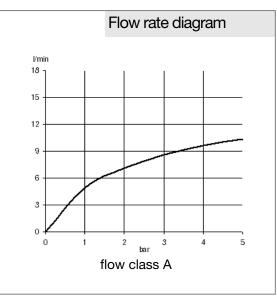

Finishes: 05 chrome 82 chrome/mocca 91 chrome/white

multi single lever sink mixer, manufacturer KLUDI GmbH & Co KG KLUDI MX item no. 39945..62

type: sink multi single lever mixer DN 15 / PN 10 with swivel (range 110°) and pull out hand spry, made of brass, finishes selectable: 05 = chrome; 82 = chrome/mocca; 91 = chrome/ white, open ring lever made of metal, ceramic cartridge K-41 with hot water safety device, cascade aerator M 24 x 1, flow rate 8,5 l/min at 3 bar, with separate connection for washing machine or dishwasher 3/4 inch, with copper tubes Ø 10 mm length 350 mm, with shower hose M 15 x 1 x 1500 mm and counterweight with W270 / KTW approval, plastic hand spray with automatic diverter, protected against backflow DIN EN 1717, shank fixing, noise level DIN EN 4109 group I, report no. PA-IX 18642/IAO