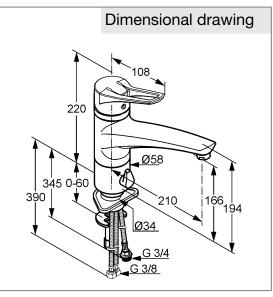

dimensions: height: 220 mm, nozzle height: 166 mm, projection: 210 mm, lever projection: 108 mm