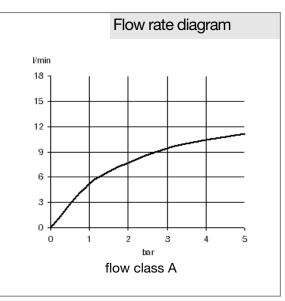

## Advertisement

multi single lever sink mixer, manufacturer KLUDI GmbH & Co KG KLUDI MX item no. 39906..62

type: multi single lever sink mixer DN 15 / PN 10 with swivel spout (360°), made of brass, finishes selectable: 05 = chrome; 82 = chrome/mocca; 91 = chrome/white, open ring lever made out of metal, ceramic cartridge K-41 with hot water safety device, cascade aerator M 24 x 1, flow rate 9,5 l/min at 3 bar, with separate connection for washing machine or dishwasher 3/4 inch, flexible high pressure supply tubes 3/8 inch with DVGW / W270 approval, rapid installation set noise level DIN EN 4109 group I, report no. PA-IX 18645/IA