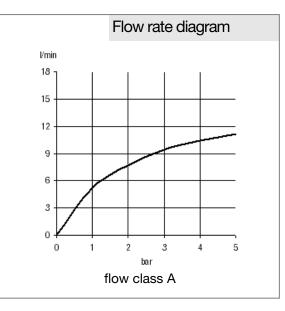

## Product description

single lever sink mixer DN 15 single hole mounted open ring lever ceramic cartridge with hot water safety device cascade aerator M 24 x 1 flow class A swivelling spout (360°) flexible high pressure supply tubes 3/8 inch rapid installation set noise group I, P-IX 18638/IA

## Advertisement

single lever sink mixer, manufacturer KLUDI GmbH & Co KG KLUDI MX item no. 39904..62

type: single lever sink mixer DN 15 / PN 10 with swivel spout (360°), made of brass, finishes selectable: 05 = chrome; 82 = chrome/mocca; 91 = chrome/white, open ring lever made out of metal, ceramic cartridge K-41 with hot water safety device, cas-cade aerator M 24 x 1, flow rate 9,5 l/min at 3 bar, flexible high pressure supply tubes 3/8 inch with DVGW / W270 approval, rapid installation set noise level DIN EN 4109 noise group I, report no. P-IX 18638/IA dimensions: height: 220 mm, nozzle height: 166 mm, projection: 210 mm, lever projection: 108 mm