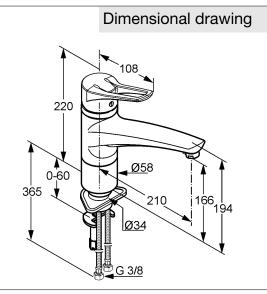

## Advertisement

single lever sink mixer, manufacturer KLUDI GmbH & Co KG KLUDI MX item no. 39904..62

type: single lever sink mixer DN 15 / PN 10 with swivel spout (360°), made of brass, finishes selectable: 05 = chrome; 82 = chrome/mocca; 91 = chrome/white, open ring lever made out of metal, ceramic cartridge K-41 with hot water safety device, cas-cade aerator M 24 x 1, flow rate 9,5 l/min at 3 bar, flexible high pressure supply tubes 3/8 inch with DVGW / W270 approval, rapid installation set noise level DIN EN 4109 noise group I, report no. P-IX 18638/IA dimensions: height: 220 mm, nozzle height: 166 mm, projection: 210 mm, lever projection: 108 mm