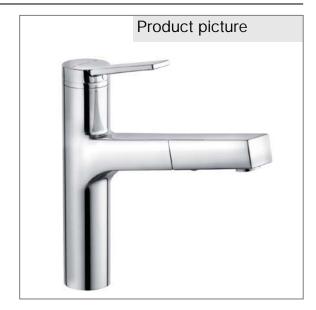

## Product description

single lever sink mixer DN 15
single hole mounted
solid lever
ceramic cartridge with hot water safety device
aerator M 18 x 1
flow rate 8,5l/min. at 3 bar
swivel spout (110°), pull-out hand shower
protected against backflow
flexible high pressure supply tubes 3/8 inch
quick Coupling
shank-fixing

## Advertisement

single lever sink mixer, manufacturer KLUDI GmbH & Co KG KLUDI Zenta item no. 389810575

type: single lever sink mixer DN 15 / PN 10 with swivel (range 110°) and pull out hand spry (max. 700 mm), made of brass, finishes selectable: 05 = chrome, solid lever made of metal, ceramic cartridge K-36 with hot water safety device, aerator M 18 x 1, flow rate 8,5 l/min at 3 bar, with flexible high pressure supply tubes 3/8 inch, with shower hose M 15 x 1 x 1500 mm and counterweight with W270 / KTW approval, protected against backflow DIN EN 1717, shank fixing,