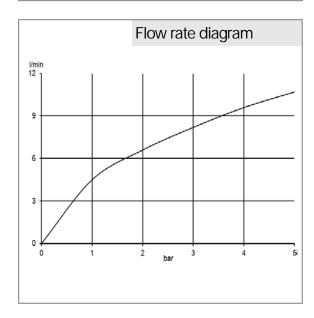

## Product description

single lever sink mixer DN 15
single hole mounted
solid lever
ceramic cartridge with hot water safety device
aerator M 18 x 1
flow rate 8,5l/min. at 3 bar
swivel spout (110°), pull-out hand shower
protected against backflow
flexible high pressure supply tubes 3/8 inch
quick Coupling
shank-fixing

## Advertisement

single lever sink mixer, manufacturer KLUDI GmbH & Co KG KLUDI Zenta item no. 389810575

type: single lever sink mixer DN 15 / PN 10 with swivel (range 110°) and pull out hand spry (max. 700 mm), made of brass, finishes selectable: 05 = chrome, solid lever made of metal, ceramic cartridge K-36 with hot water safety device, aerator M 18 x 1, flow rate 8,5 l/min at 3 bar, with flexible high pressure supply tubes 3/8 inch, with shower hose M 15 x 1 x 1500 mm and counterweight with W270 / KTW approval, protected against backflow DIN EN 1717, shank fixing,