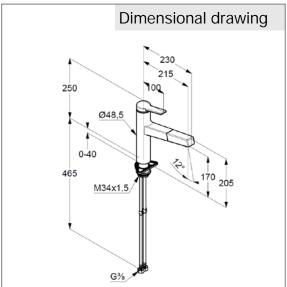

dimensions: height: 250 mm, nozzle height: 170 mm, projection: 230 mm, lever projection: 100 mm