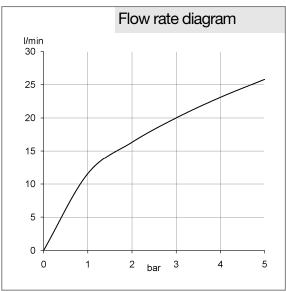

- \*\*\* trim set with concealed mixer THM for KLUDI FLEXX.BOXX DN 20 item no. 88011

concealed thermostatic bath/shower mixer, manufacturer KLUDI GmbH & Co KG type KLUDI O-CEAN / KLUDI ZENTA concealed bath/shower mixer with trim set item no. 388300545, trim set with functional unit THM for pre-installation set KLUDI FLEXX.BOXX DN 20 item no. 88011, with ceramic shut-off valve and adjustment as a rotary valve, cover plate chrome plated plastic, diameter cover plate 170 mm, temperature control handle with hot water safety device 38°C, handles chrome plated plastic / brass, without extension set item no. 7300600-00, without pre-installation set KLUDI FLEXX.BOXX item no. 88011,

noise level DIN 4109 noise group II, P-IX 18444/IICC Optimal function only in combination with KLUDI products,