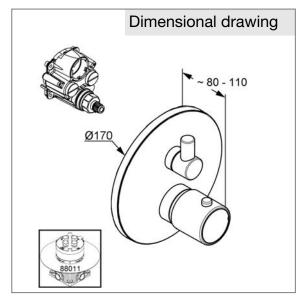

concealed thermostatic bath/shower mixer, manufacturer KLUDI GmbH & Co KG type KLUDI O-CEAN / KLUDI ZENTA concealed bath/shower mixer with trim set item no. 388300545, trim set with functional unit THM for pre-installation set KLUDI FLEXX.BOXX DN 20 item no. 88011, with ceramic shut-off valve and adjustment as a rotary valve, cover plate chrome plated plastic, diameter cover plate 170 mm, temperature control handle with hot water safety device 38°C, handles chrome plated plastic / brass, without extension set item no. 7300600-00, without pre-installation set KLUDI FLEXX.BOXX item no. 88011,