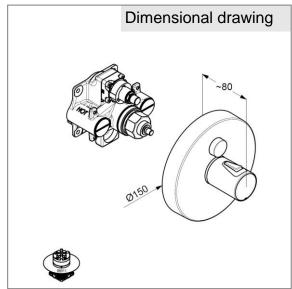

Optimal function only in combination with KLUDI products

dimensions: Ø 150 mm, projection: ca. 80 mm