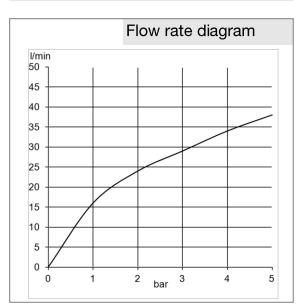

for control by one consumer
hot water safety device 38 ° C
Soft-edge Rosette Ø 150 mm
Without concealed installation set 88011

Finishes: 05 chrome



## Advertisement

single lever basin mixer, manufacturer KLUDI GmbH & Co. KG KLUDI Push item no. 388020538

type: Final assembly kit for wall mounting body manufactures Kludi GmbH & Co KG, KLUDI PUSH Concealed thermostatic shower mixer art. No. 388010538, Trim set with functional unit as a finishing assembly kit for concealed unit DN 20 KLUDI FLEXX.BOXX Art. Nr. 88011, 1 consumer, cover rosette chrome plated plastic, with temperature selector, control handle with hot water safety device 38°C, operating elements made of plastic / chrome,

Optimal function only in combination with KLUDI products

dimensions: Ø 150 mm, projection: ca. 80 mm