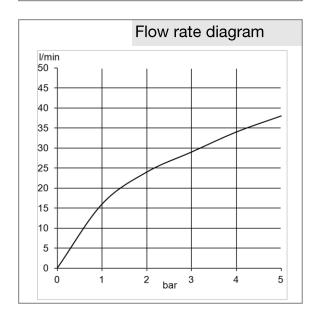

for control by one consumer
hot water safety device 38 ° C
Soft-edge Rosette □ 150 mm
Without concealed installation set 88011

Finishes: 05 chrome



## Advertisement

single lever basin mixer, manufacturer KLUDI GmbH & Co. KG KLUDI Push item no. 388010538

type: Final assembly kit for wall mounting body manufactures Kludi GmbH & Co KG, KLUDI PUSH Concealed thermostatic shower mixer art. No. 388010538, Trim set with functional unit as a finishing assembly kit for concealed unit DN 20 KLUDI FLEXX.BOXX Art. Nr. 88011, 1 consumer, cover rosette chrome plated plastic, with temperature selector, control handle with hot water safety device 38°C, operating elements made of plastic / chrome,

Optimal function only in combination with KLUDI products

dimensions: 🗆 150 mm, projection: ca. 80 mm