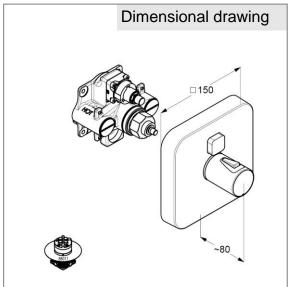

Optimal function only in combination with KLUDI products

dimensions: 🗆 150 mm, projection: ca. 80 mm