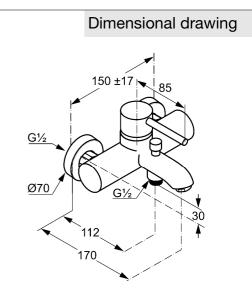

## Product description

single lever bath- and shower mixer DN 15 solid lever wall fastening flow class CB aerator M 24 x I ceramic cartridge with hot water safety device automatic diverter: shower to bath tub shower outlet G 1/2 protected against back flow S unions without shower set noise level I PA- IX 19190 / ICB

single lever bath/shower mixer, manufacturer KLUDI GmbH & Co KG KLUDI BOZZ single lever bath/shower mixer item no. 386910576, DN 15, chrome plated brass, ceramic cartridge with hot water safety device Ø 35 mm, solid lever, noise level DIN EN 4109 group I, report no. PA- IX 19190 / ICB, type: single lever bath/shower mixer DN 15, flow class CB (max. 0,39 l/s), projection shower outlet 112 mm, lever projection 85 mm, projection bath outlet 170 mm, protected against back flow DIN EN 1717, shower outlet 1/2 inch, S unions  $1/2 \times 3/4$  inch with noise reducer, aerator M 24 x I C, automatic diverter: shower to bath tub, for pressure type water heater, continuous line heater, PN 10,