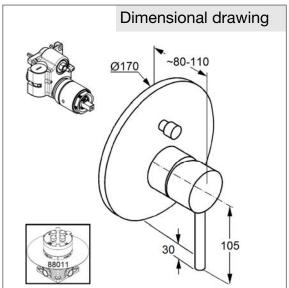

concealed bath/shower mixer valve, manufacturer KLUDI GmbH & Co KG type KLUDI BOZZ concealed bath/shower mixer with trim set item no. 386570576, trim set with functional unit, noise level DIN 4109 group I, approval no. P-IX 19310 /ICB, protected against back flow, for pre-installation set KLUDI FLEXX.BOXX DN 20 item no. 88011, solid lever, wall flange chrome plated plastic, automatic diverter: shower to bath tub, ceramic cartridge with hot water safety device, lever projection 105 mm, diameter wall flange 170 mm, without extension set 7300600-00, without pre-installation set KLUDI FLEXX.BOXX item no. 88011,