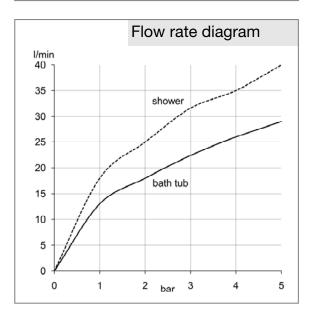

## Product description

concealed bath/shower mixer trim set with functional unit solid lever wall mounting automatic diverter: shower to bath tub ceramic cartridge with hot water safety device flow class CB without pre-installation set KLUDI FLEXX.BOXX 88011 protected against back flow according to DIN EN 1717 noise group I, P-IX 19310/ICB