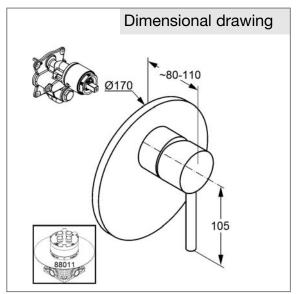

## Product description

concealed shower mixer
trim set with functional unit
solid lever
wall fastening
ceramic cartridge with hot water safety device
flow class DC
without pre-installation set
KLUDI FLEXX.BOXX 88011
noise group I, PA-IX 18967/IDC

concealed shower mixer valve, manufacturer KLUDI GmbH & Co. KG type KLUDI BOZZ concealed shower mixer with trim set item no. 386550576, trim set with functional unit for pre-installation set KLUDI FLEXX.BOXX DN 20 item no. 88011, solid lever, chrome plated brass, cover plate chrome plated plastic, cover plate Ø 170 mm, ceramic cartridge with hot water safety device, without extension set item no. 7300600-00, without pre-installation set KLUDI FLEXX.BOXX item no. 88011,