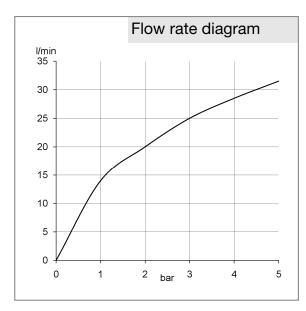

## Product description

concealed shower mixer
trim set with functional unit
solid lever
wall fastening
ceramic cartridge with hot water safety device
flow class DC
without pre-installation set
KLUDI FLEXX.BOXX 88011
noise group I, PA-IX 18967/IDC