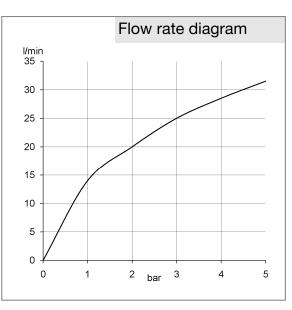

#### Product description

concealed shower mixer trim set with functional unit solid lever wall fastening ceramic cartridge with hot water safety device flow class DC without pre-installation set KLUDI FLEXX.BOXX 88011 noise group I, PA-IX 18967/IDC