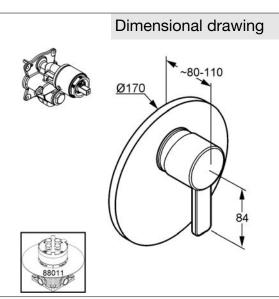

concealed shower mixer valve, manufacturer KLUDI GmbH & Co. KG type KLUDI ZENTA concealed shower mixer with trim set item no. 38655..75, trim set with functional unit for pre-installation set KLUDI FLEXX.BOXX DN 20 item no. 88011, solid lever, chrome plated brass, cover plate chrome plated plastic, cover plate Ø 170 mm, ceramic cartridge with hot water safety device, without extension set item no. 7300600-00, without pre-installation set KLUDI FLEXX.BOXX item no. 88011.