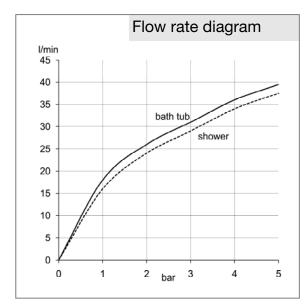

## Product description

concealed bath/shower mixer
trim set with functional unit
solid lever
wall mounting
automatic diverter: shower to bath tub
ceramic cartridge with hot water safety device
flow class DC
without pre-installation set
KLUDI FLEXX.BOXX 88011
noise group I, PA-IX 18967/IDC