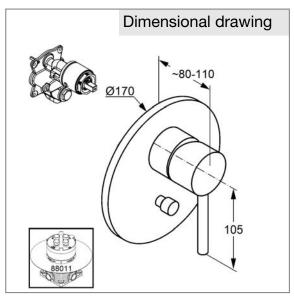

concealed bath/shower mixer valve, manufacturer KLUDI GmbH & Co KG type KLUDI B0ZZ concealed bath/shower mixer with trim set item no. 386500576, trim set with functional unit for pre-installation set KLUDI FLEXX.B0XX DN 20 item no. 88011, solid lever, chrome plated brass, cover plate chrome plated plastic, cover plate Ø 170 mm, lever projection 105 mm, automatic diverter: shower to bath tub, ceramic cartridge with hot water safety device, without extension set 7300600-00, without pre-installation set KLUDI FLEXX.B0XX item no. 88011, noise level DIN 4109 noise group I, PA-IX 18967/IDC Optimal function only in combination with KLUDI products,