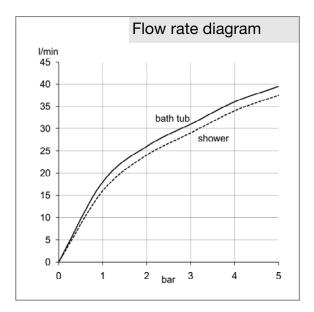

## Product description

concealed bath/shower mixer
trim set with functional unit
solid lever
wall mounting
automatic diverter: shower to bath tub
ceramic cartridge with hot water safety device
flow class DC
without pre-installation set
KLUDI FLEXX.BOXX 88011
noise group I, PA-IX 18967/IDC