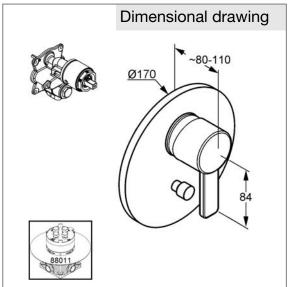

concealed bath/shower mixer valve, manufacturer KLUDI GmbH & Co KG type KLUDI ZENTA concealed bath/shower mixer with trim set item no. 38650..75, trim set with functional unit for pre-installation set KLUDI FLEXX.BOXX DN 20 item no. 88011, solid lever, chrome plated brass, cover plate chrome plated plastic, cover plate Ø 170 mm, lever projection 84 mm, surface optionally 05 = chrome plated, 86 = chrome/black, 91 = chrome/white, automatic diverter: shower to bath tub, ceramic cartridge with hot water safety device, without extension set 7300600-00, without pre-installation set KLUDI FLEXX.BOXX item no. 88011, noise level DIN 4109 noise group I, PA-IX 18967/IDC Optimal function only in combination with KLUDI products,