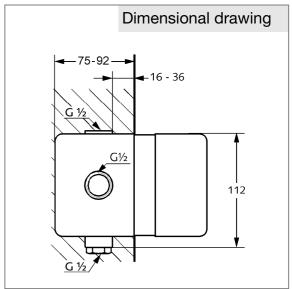

concealed bath/shower mixer, manufacturer KLUDI GmbH & Co KG KLUDI concealed bath/shower mixer item no. 38625, DN 15, brass, ceramic cartridge with hot water safety device Ø 35 mm, type: concealed bath/shower mixer pre- installation set DN 15, flow class BB (max. 0,42 l/s), noise level DIN EN 4109 group I, PA- IX 8281 / IBB, for use with automatic diverter: shower to bath tub, installation depth 75 to 92 mm, without trim set, conformity with .. EN 1717: shower outlet protected against back flow with wall supply KLUDI item no. 6306105-00, bath outlet with pipe interrupter 1077200-00 - pipe interrupter only for use with bath filling waste-and overflow sets like KLUDI ROTEXA 2131500-00, PN 10, Optimal function can only guaranteed in combination with KLUDI products