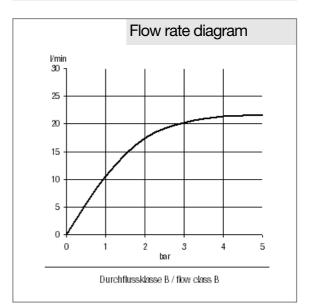

## Product description

concealed bath/shower mixer DN 15
pre-installation set
in-wall installation
flow class BB
ceramic cartridge with hot water safety device
noise group I
PA- IX 8281/IBB
without trim set

concealed bath/shower mixer, manufacturer KLUDI GmbH & Co KG KLUDI concealed bath/shower mixer item no. 38625, DN 15, brass, ceramic cartridge with hot water safety device Ø 35 mm, type: concealed bath/shower mixer pre- installation set DN 15, flow class BB (max. 0,42 l/s), noise level DIN EN 4109 group I, PA- IX 8281 / IBB, for use with automatic diverter: shower to bath tub, installation depth 75 to 92 mm, without trim set, conformity with .. EN 1717: shower outlet protected against back flow with wall supply KLUDI item no. 6306105-00, bath outlet with pipe interrupter 1077200-00 - pipe interrupter only for use with bath filling waste-and overflow sets like KLUDI ROTEXA 2131500-00, PN 10, Optimal function can only guaranteed in combination with KLUDI products