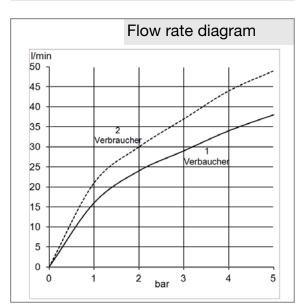

e and functional unit

Ref.:

386120538

## Product description

Trim set with functional unit with pushbutton for control by two consumers ceramic rotary cartridge with hot water limitation cover plate Ø 150 mm without concealed installation set 88011

Finishes: 05 chrome



## Advertisement

type: Final assembly kit for wall mounting body manufactures Kludi GmbH & Co KG, KLUDI PUSH Concealed thermostatic shower mixer art. No. 386120538, Trim set with functional unit as a finishing assembly kit for concealed unit DN 20 KLUDI FLEXX.BOXX Art. Nr. 88011, 2 consumers, cover plate chrome plated plastic, rotary cartridge with hot water limitation, operating elements made of plastic / chrome, Optimal function only in combination with KLUDI products dimensions: Ø 150 mm, projection: ca. 80 mm