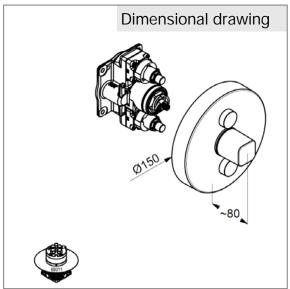

## Advertisement

type: Final assembly kit for wall mounting body manufactures Kludi GmbH & Co KG, KLUDI PUSH Concealed thermostatic shower mixer art. No. 386120538, Trim set with functional unit as a finishing assembly kit for concealed unit DN 20 KLUDI FLEXX.BOXX Art. Nr. 88011, 2 consumers, cover plate chrome plated plastic, rotary cartridge with hot water limitation, operating elements made of plastic / chrome, Optimal function only in combination with KLUDI products dimensions: Ø 150 mm, projection: ca. 80 mm