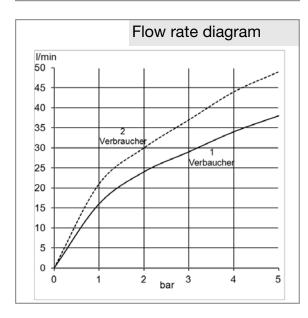

:

386110538

## Product description

Trim set with functional unit with pushbutton for control by two consumers ceramic rotary cartridge with hot water limitation cover plate 

150 mm without concealed installation set 88011

Finishes: 05 chrome



## Advertisement

type: Final assembly kit for wall mounting body manufactures Kludi GmbH & Co KG, KLUDI PUSH concealed with rotary cartridge and functional unit art. No. 386040538, Trim set with functional unit as a finishing assembly kit for concealed unit DN 20 KLUDI FLEXX.BOXX Art. Nr. 88011, 2 consumers, cover plate chrome plated plastic, rotary cartridge with hot water limitation, operating elements made of plastic / chrome, Optimal function only in combination with KLUDI products

dimensions:  $\square$  150 mm, projection: ca. 80 mm