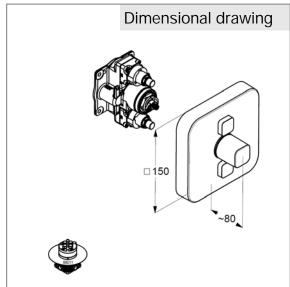

f.:

386110538

## Product description

Trim set with functional unit with pushbutton for control by two consumers ceramic rotary cartridge with hot water limitation cover plate 

150 mm without concealed installation set 88011

Finishes: 05 chrome



## Advertisement

type: Final assembly kit for wall mounting body manufactures Kludi GmbH & Co KG, KLUDI PUSH concealed with rotary cartridge and functional unit art. No. 386040538, Trim set with functional unit as a finishing assembly kit for concealed unit DN 20 KLUDI FLEXX.BOXX Art. Nr. 88011, 2 consumers, cover plate chrome plated plastic, rotary cartridge with hot water limitation, operating elements made of plastic / chrome, Optimal function only in combination with KLUDI products

dimensions:  $\square$  150 mm, projection: ca. 80 mm