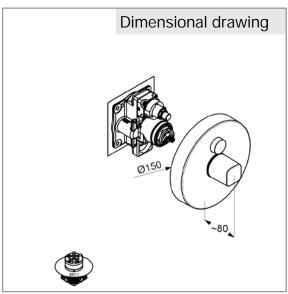

## Product description

Trim set with functional unit with pushbutton for control by one consumer ceramic rotary cartridge with hot water limitation diameter cover plate Ø 150 mm without concealed installation set 88011

## Advertisement

type: Final assembly kit for wall mounting body manufactures Kludi GmbH & Co KG, KLUDI PUSH concealed with rotary cartridge and functional unit art. No. 386020538, Trim set with functional unit as a finishing assembly kit for concealed unit DN 20 KLUDI FLEXX.BOXX Art. Nr. 88011, 1 consumer, cover plate chrome plated plastic, rotary cartridge with hot water limitation, operating elements made of plastic / chrome, Optimal function only in combination with KLUDI products Optimal function only in combination with KLUDI products dimensions: Ø 150 mm, projection: ca. 80 mm