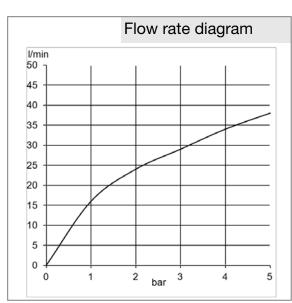

unctional unit with pushbutton for control by one consumer ceramic rotary cartridge with hot water limitation diameter cover plate Ø 150 mm without concealed installation set 88011

Finishes: 05 chrome



## Advertisement

type: Final assembly kit for wall mounting body manufactures Kludi GmbH & Co KG, KLUDI PUSH concealed with rotary cartridge and functional unit art. No. 386020538, Trim set with functional unit as a finishing assembly kit for concealed unit DN 20 KLUDI FLEXX.BOXX Art. Nr. 88011, 1 consumer, cover plate chrome plated plastic, rotary cartridge with hot water limitation, operating elements made of plastic / chrome, Optimal function only in combination with KLUDI products Optimal function only in combination with KLUDI products dimensions: Ø 150 mm, projection: ca. 80 mm