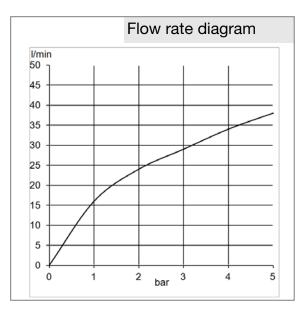

f.:

386010538

## Product description

Trim set with functional unit with pushbutton for control by one consumer ceramic rotary cartridge with hot water limitation cover plate 

150 mm without concealed installation set 88011

Finishes: 05 chrome



## Advertisement

type: Final assembly kit for wall mounting body manufactures Kludi GmbH & Co KG, KLUDI PUSH concealed with rotary cartridge and functional unit art. No. 386010538, Trim set with functional unit as a finishing assembly kit for concealed unit DN 20 KLUDI FLEXX.BOXX Art. Nr. 88011, 1 consumer, cover plate chrome plated plastic, rotary cartridge with hot water limitation, operating elements made of plastic / chrome, Optimal function only in combination with KLUDI products

dimensions:  $\square$  150 mm, projection: ca. 80 mm