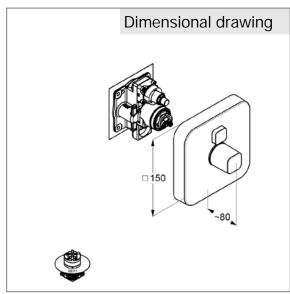

Ref.:

386010538

## Product description

Trim set with functional unit with pushbutton for control by one consumer ceramic rotary cartridge with hot water limitation cover plate 

150 mm without concealed installation set 88011

Finishes: 05 chrome



## Advertisement

type: Final assembly kit for wall mounting body manufactures Kludi GmbH & Co KG, KLUDI PUSH concealed with rotary cartridge and functional unit art. No. 386010538, Trim set with functional unit as a finishing assembly kit for concealed unit DN 20 KLUDI FLEXX.BOXX Art. Nr. 88011, 1 consumer, cover plate chrome plated plastic, rotary cartridge with hot water limitation, operating elements made of plastic / chrome, Optimal function only in combination with KLUDI products

dimensions:  $\square$  150 mm, projection: ca. 80 mm