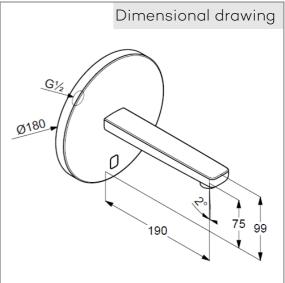

## Technical Data

KLUDI ZENTA electronic controlled basin mixer pre- installation set 190 mm

Ref.: 3850305

Finishes: 05 chrome

Product description

Manufacturer KLUDI GmbH & Co. KG Typ: KLUDI ZENTA Electronic controlled basin mixer Ref.: 3850305 electronic controlled basin mixer 6V battery or 230V main adapter trim set without pre-installation set pre installation set KLUDI Art. Nr. 38003 and 38004 for cold water or mixed water optical object registration Aerator, S-Pointer M24 flow rate at 3 bar = 5 I/min. activation optoelectronical maximum water run- time ca. 1 minute safety class IP65 Hygienic flushing