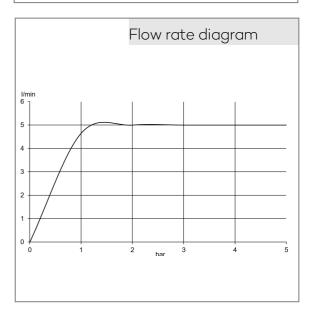

## Technical Data

KLUDI ZENTA electronic controlled basin mixer pre- installation set 190 mm

Ref.: 3850305

Finishes: 05 chrome

Product description

Manufacturer KLUDI GmbH & Co. KG Typ: KLUDI ZENTA Electronic controlled basin mixer Ref.: 3850305 electronic controlled basin mixer 6V battery or 230V main adapter trim set without pre-installation set pre installation set KLUDI Art. Nr. 38003 and 38004 for cold water or mixed water optical object registration Aerator, S-Pointer M24 flow rate at 3 bar = 5 I/min. activation optoelectronical maximum water run- time ca. 1 minute safety class IP65 Hygienic flushing