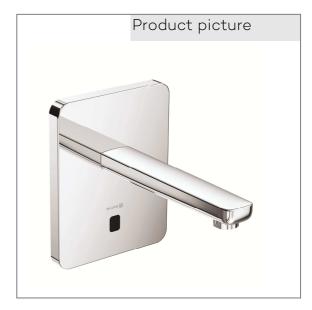

## Technical Data

KLUDI ZENTA electronic controlled basin mixer pre- installation set 190 mm

Manufacturer KLUDI GmbH & Co. KG

Ref.: 3850205

Finishes: 05 chrome

Product description

Typ: KLUDI ZENTA
Electronic controlled basin mixer
Ref.: 3850205
electronic controlled basin mixer
6V battery or 230V main adapter
trim set without pre-installation set
pre installation set KLUDI Art. Nr. 38003 and 38004
for cold water or mixed water
optical object registration
Aerator, S-Pointer M24
flow rate at 3 bar = 5 I/ min.
activation optoelectronical
maximum water run- time ca. 1 minute
safety class IP65
Hygienic flushing