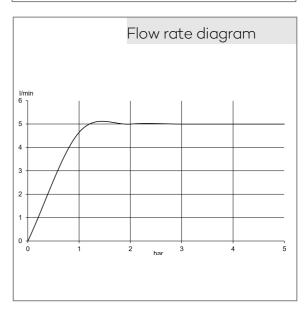

## Technical Data

KLUDI ZENTA electronic controlled basin mixer pre- installation set 190 mm

Manufacturer KLUDI GmbH & Co. KG

Ref.: 3850205

Finishes: 05 chrome

Product description

Typ: KLUDI ZENTA
Electronic controlled basin mixer
Ref.: 3850205
electronic controlled basin mixer
6V battery or 230V main adapter
trim set without pre-installation set
pre installation set KLUDI Art. Nr. 38003 and 38004
for cold water or mixed water
optical object registration
Aerator, S-Pointer M24
flow rate at 3 bar = 5 I/ min.
activation optoelectronical
maximum water run- time ca. 1 minute
safety class IP65
Hygienic flushing