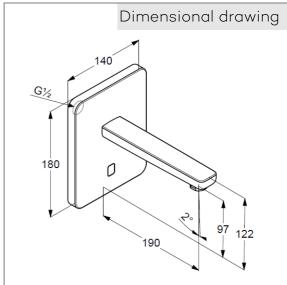

## Technical Data

KLUDI ZENTA electronic controlled basin mixer pre- installation set 190 mm

Manufacturer KLUDI GmbH & Co. KG

Ref.: 3850205

Finishes: 05 chrome

Product description

Typ: KLUDI ZENTA
Electronic controlled basin mixer
Ref.: 3850205
electronic controlled basin mixer
6V battery or 230V main adapter
trim set without pre-installation set
pre installation set KLUDI Art. Nr. 38003 and 38004
for cold water or mixed water
optical object registration
Aerator, S-Pointer M24
flow rate at 3 bar = 5 I/ min.
activation optoelectronical
maximum water run- time ca. 1 minute
safety class IP65
Hygienic flushing