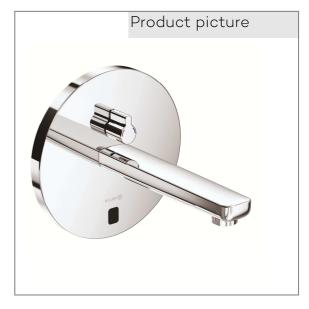

## Technical Data

KLUDI ZENTA electronic controlled basin mixer pre- installation set 190 mm

Manufacturer KLUDI GmbH & Co. KG

Ref.: 3850105

Finishes: 05 chrome

Product description

Typ: KLUDI ZENTA
Electronic controlled basin mixer
Ref.: 3850105
electronic controlled basin mixer
6V battery or 230V main adapter
trim set without pre-installation set
pre installation set KLUDI Art. Nr. 38001 and 38002
mixing shaft with temperature handle
optical object registration
Aerator, S-Pointer M24
flow rate at 3 bar = 5 I/ min.
activation optoelectronical
maximum water run- time ca. 1 minute
safety class IP65
Hygienic flushing