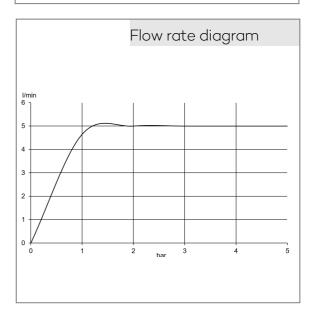

## Technical Data

KLUDI ZENTA electronic controlled basin mixer pre- installation set 190 mm

Manufacturer KLUDI GmbH & Co. KG

Ref.: 3850105

Finishes: 05 chrome

Product description

Typ: KLUDI ZENTA
Electronic controlled basin mixer
Ref.: 3850105
electronic controlled basin mixer
6V battery or 230V main adapter
trim set without pre-installation set
pre installation set KLUDI Art. Nr. 38001 and 38002
mixing shaft with temperature handle
optical object registration
Aerator, S-Pointer M24
flow rate at 3 bar = 5 I/ min.
activation optoelectronical
maximum water run- time ca. 1 minute
safety class IP65
Hygienic flushing