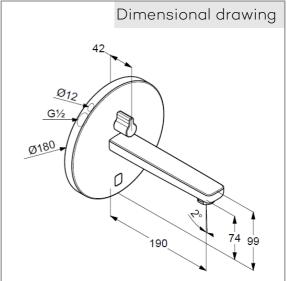

## Technical Data

KLUDI ZENTA electronic controlled basin mixer pre- installation set 190 mm

Manufacturer KLUDI GmbH & Co. KG

Ref.: 3850105

Finishes: 05 chrome

Product description

Typ: KLUDI ZENTA
Electronic controlled basin mixer
Ref.: 3850105
electronic controlled basin mixer
6V battery or 230V main adapter
trim set without pre-installation set
pre installation set KLUDI Art. Nr. 38001 and 38002
mixing shaft with temperature handle
optical object registration
Aerator, S-Pointer M24
flow rate at 3 bar = 5 I/ min.
activation optoelectronical
maximum water run- time ca. 1 minute
safety class IP65
Hygienic flushing