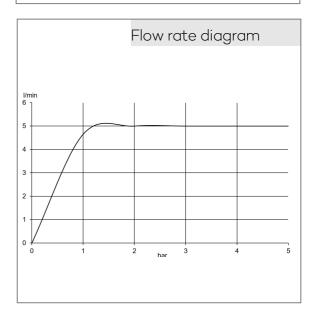

## Technical Data

KLUDI ZENTA electronic controlled basin mixer pre- installation set 240 mm

Ref.: 3840305

Finishes: 05 chrome

Product description

Manufacturer KLUDI GmbH & Co. KG Typ: KLUDI ZENTA Electronic controlled basin mixer Ref.: 3840305 electronic controlled basin mixer 6V battery or 230V main adapter trim set without pre-installation set pre installation set KLUDI Art. Nr. 38003 and 38004 for cold water or mixed water optical object registration Aerator, S-Pointer M24 flow rate at 3 bar = 5 I/min. activation optoelectronical maximum water run- time ca. 1 minute safety class IP65 Hygienic flushing