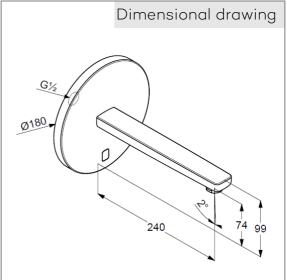

## Technical Data

KLUDI ZENTA electronic controlled basin mixer pre- installation set 240 mm

Ref.: 3840305

Finishes: 05 chrome

Product description

Manufacturer KLUDI GmbH & Co. KG Typ: KLUDI ZENTA Electronic controlled basin mixer Ref.: 3840305 electronic controlled basin mixer 6V battery or 230V main adapter trim set without pre-installation set pre installation set KLUDI Art. Nr. 38003 and 38004 for cold water or mixed water optical object registration Aerator, S-Pointer M24 flow rate at 3 bar = 5 I/min. activation optoelectronical maximum water run- time ca. 1 minute safety class IP65 Hygienic flushing