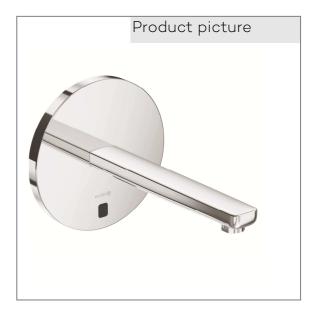

## Technical Data

KLUDI ZENTA electronic controlled basin mixer pre- installation set 240 mm

Ref.: 3840305

Finishes: 05 chrome

Product description

Manufacturer KLUDI GmbH & Co. KG Typ: KLUDI ZENTA Electronic controlled basin mixer Ref.: 3840305 electronic controlled basin mixer 6V battery or 230V main adapter trim set without pre-installation set pre installation set KLUDI Art. Nr. 38003 and 38004 for cold water or mixed water optical object registration Aerator, S-Pointer M24 flow rate at 3 bar = 5 I/min. activation optoelectronical maximum water run- time ca. 1 minute safety class IP65 Hygienic flushing