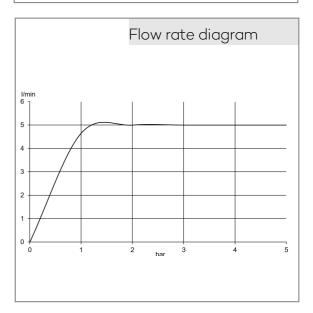

## Technical Data

KLUDI ZENTA electronic controlled basin mixer pre- installation set 240 mm

Ref.: 3840205

Finishes: 05 chrome

Product description

Manufacturer KLUDI GmbH & Co. KG Typ: KLUDI ZENTA Electronic controlled basin mixer Ref.: 3840205 electronic controlled basin mixer 6V battery or 230V main adapter trim set without pre-installation set pre installation set KLUDI Art. Nr. 38003 and 38004 for cold water or mixed water optical object registration Aerator, S-Pointer M24 flow rate at 3 bar = 5 I/min. activation optoelectronical maximum water run- time ca. 1 minute safety class IP65 Hygienic flushing