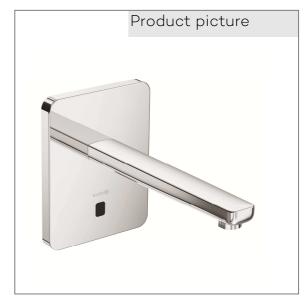

## Technical Data

KLUDI ZENTA electronic controlled basin mixer pre- installation set 240 mm

Ref.: 3840205

Finishes: 05 chrome

Product description

Manufacturer KLUDI GmbH & Co. KG Typ: KLUDI ZENTA Electronic controlled basin mixer Ref.: 3840205 electronic controlled basin mixer 6V battery or 230V main adapter trim set without pre-installation set pre installation set KLUDI Art. Nr. 38003 and 38004 for cold water or mixed water optical object registration Aerator, S-Pointer M24 flow rate at 3 bar = 5 I/min. activation optoelectronical maximum water run- time ca. 1 minute safety class IP65 Hygienic flushing