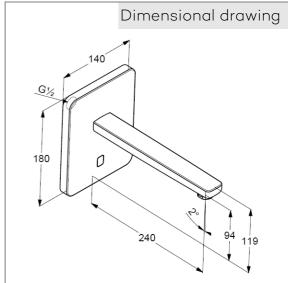

## Technical Data

KLUDI ZENTA electronic controlled basin mixer pre- installation set 240 mm

Ref.: 3840205

Finishes: 05 chrome

Product description

Manufacturer KLUDI GmbH & Co. KG Typ: KLUDI ZENTA Electronic controlled basin mixer Ref.: 3840205 electronic controlled basin mixer 6V battery or 230V main adapter trim set without pre-installation set pre installation set KLUDI Art. Nr. 38003 and 38004 for cold water or mixed water optical object registration Aerator, S-Pointer M24 flow rate at 3 bar = 5 I/min. activation optoelectronical maximum water run- time ca. 1 minute safety class IP65 Hygienic flushing