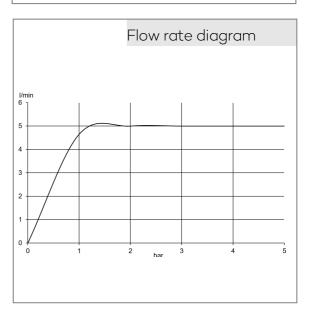

KLUDI ZENTA electronic controlled basin mixer pre- installation set 190 mm

Ref.: 3840105

Finishes: 05 chrome

Product description Manufacturer KLUDI GmbH & Co. KG Typ: KLUDI ZENTA Electronic controlled basin mixer Ref.: 3840105 electronic controlled basin mixer 6V battery or 230V main adapter trim set without pre-installation set pre installation set KLUDI Art. Nr. 38001 and 38002 mixing shaft with temperature handle optical object registration Aerator, S-Pointer M24 flow rate at 3 bar = 5 l/ min. activation optoelectronical maximum water run- time ca. 1 minute safety class IP65 Hygienic flushing