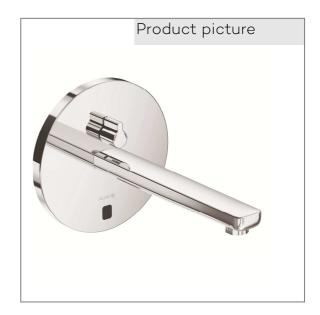

KLUDI ZENTA electronic controlled basin mixer pre- installation set 190 mm

Ref.: 3840105

Finishes: 05 chrome

Product description Manufacturer KLUDI GmbH & Co. KG Typ: KLUDI ZENTA Electronic controlled basin mixer Ref.: 3840105 electronic controlled basin mixer 6V battery or 230V main adapter trim set without pre-installation set pre installation set KLUDI Art. Nr. 38001 and 38002 mixing shaft with temperature handle optical object registration Aerator, S-Pointer M24 flow rate at 3 bar = 5 l/ min. activation optoelectronical maximum water run- time ca. 1 minute safety class IP65 Hygienic flushing