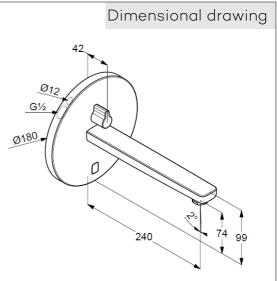

KLUDI ZENTA electronic controlled basin mixer pre- installation set 190 mm

Ref.: 3840105

Finishes: 05 chrome

Product description Manufacturer KLUDI GmbH & Co. KG Typ: KLUDI ZENTA Electronic controlled basin mixer Ref.: 3840105 electronic controlled basin mixer 6V battery or 230V main adapter trim set without pre-installation set pre installation set KLUDI Art. Nr. 38001 and 38002 mixing shaft with temperature handle optical object registration Aerator, S-Pointer M24 flow rate at 3 bar = 5 l/ min. activation optoelectronical maximum water run- time ca. 1 minute safety class IP65 Hygienic flushing