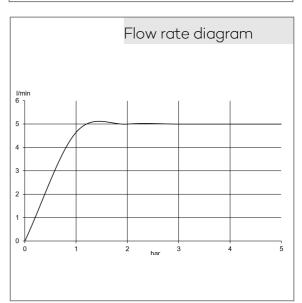

## Technical Data

KLUDI ZENTA electronic controlled basin mixer pre- installation set 240 mm

Ref.: 3840005

Finishes: 05 chrome

Product description

Manufacturer KLUDI GmbH & Co. KG Typ: KLUDI ZENTA Electronic controlled basin mixer Ref.: 3840005 electronic controlled basin mixer 6V battery or 230V main adapter trim set without pre-installation set pre installation set KLUDI Art. Nr. 38001 and 38002 mixing shaft with temperature handle optical object registration Aerator, S-Pointer M24 flow rate at 3 bar = 5 I/min. activation optoelectronical maximum water run- time ca. 1 minute safety class IP65 Hygienic flushing