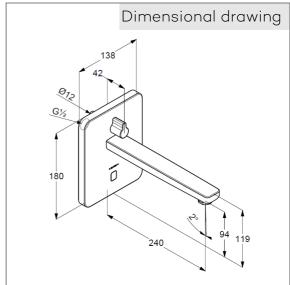

## Technical Data

KLUDI ZENTA electronic controlled basin mixer pre- installation set 240 mm

Ref.: 3840005

Finishes: 05 chrome

Product description

Manufacturer KLUDI GmbH & Co. KG Typ: KLUDI ZENTA Electronic controlled basin mixer Ref.: 3840005 electronic controlled basin mixer 6V battery or 230V main adapter trim set without pre-installation set pre installation set KLUDI Art. Nr. 38001 and 38002 mixing shaft with temperature handle optical object registration Aerator, S-Pointer M24 flow rate at 3 bar = 5 I/min. activation optoelectronical maximum water run- time ca. 1 minute safety class IP65 Hygienic flushing