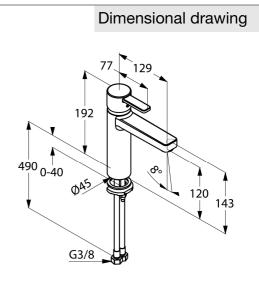

dimensions: height: 192 mm, nozzle height: 143 mm, projection: 129 mm, lever projection: 77 mm