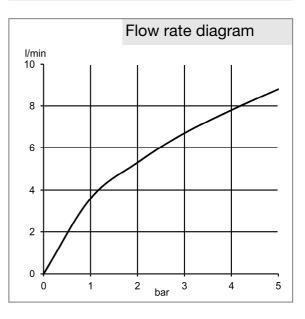

## Product description

single lever basin mixer DN 15 single hole mounted solid lever ceramic cartridge with hot water safety device aerator M 24 x 1 flow rate 6,7 l/min at 3 bar flexible high pressure supply tubes G 3/8 inch rapid installation set

### Advertisement

single lever basin mixer, manufacturer KLUDI GmbH & Co. KG KLUDI ZENTA XXL item no. 382650575

type: single lever basin mixer, DN 15 / PN 10, chrome plated brass, solid lever chrome plated metal, ceramic cartridge K-35 with hot water safety device, aerator M 24 x 1, flow rate 6,7 l/min at 3 bar, flexible high pressure supply tubes 3/8 inch with DVGW / W270 approval, rapid installation set