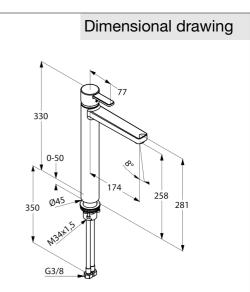

single lever basin mixer DN 15

## Ref.: 382570575

### Product description

single lever basin mixer DN 15 single hole mounted solid lever ceramic cartridge with hot water safety device aerator M 24 x 1 flow rate 7,2 l/min at 3 bar flexible high pressure supply tubes 3/8 inch shank fixing

Finishes: 05 chrome



#### Advertisement

single lever basin mixer, manufacturer KLUDI GmbH & Co. KG KLUDI ZENTA item no. 382570575

type: single lever basin mixer height 330 mm, DN 15 / PN 10, chrome plated brass, solid lever chrome plated metal, ceramic cartridge K-35 with hot water safety device, aerator M 24 x 1, flow rate 7,2 l/min at 3 bar, flexible high pressure supply tubes 3/8 inch with DVGW / W270 approval, shank fixing

dimensions: height: 330 mm, nozzle height: 258 mm, projection: 174 mm