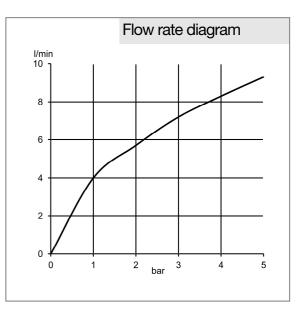

### Product description

single lever basin mixer DN 15 single hole mounted solid lever ceramic cartridge with hot water safety device aerator M 24 x 1 flow rate 7,2 l/min at 3 bar flexible high pressure supply tubes 3/8 inch shank fixing

#### Advertisement

single lever basin mixer, manufacturer KLUDI GmbH & Co. KG KLUDI ZENTA item no. 382570575

type: single lever basin mixer height 330 mm, DN 15 / PN 10, chrome plated brass, solid lever chrome plated metal, ceramic cartridge K-35 with hot water safety device, aerator M 24 x 1, flow rate 7,2 l/min at 3 bar, flexible high pressure supply tubes 3/8 inch with DVGW / W270 approval, shank fixing