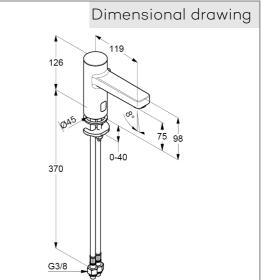

KLUDI ZENTA electronic controlled basin mixer DN 15

Ref.: 3820005

Finishes: 05 chrome

Product description Manufacturer KLUDI GmbH & Co. KG Typ: KLUDI ZENTA Electronic controlled basin mixer DN 15 Ref.: 3820005 basin mixer DN 15 electronic controlled electric power supply via 230 V main adapter single hole mounted mixing shaft with temperature handle optical object registration aerator M24 protected against back flow flow rate at 3 bar = 4,8 l/ min. flexible hoses G 3/8 DVGW approved with integrated back flow preventer rapid installation set activation optoelectronical maximum water run- time 2 minutes safety class IP65