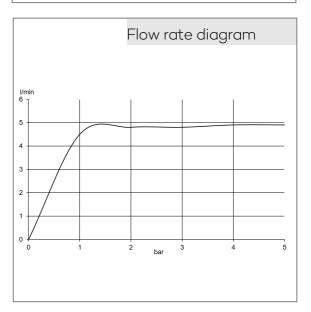

KLUDI ZENTA electronic controlled basin mixer DN 15

Ref.: 3820005

Finishes: 05 chrome

Product description Manufacturer KLUDI GmbH & Co. KG Typ: KLUDI ZENTA Electronic controlled basin mixer DN 15 Ref.: 3820005 basin mixer DN 15 electronic controlled electric power supply via 230 V main adapter single hole mounted mixing shaft with temperature handle optical object registration aerator M24 protected against back flow flow rate at 3 bar = 4,8 l/ min. flexible hoses G 3/8 DVGW approved with integrated back flow preventer rapid installation set activation optoelectronical maximum water run- time 2 minutes safety class IP65